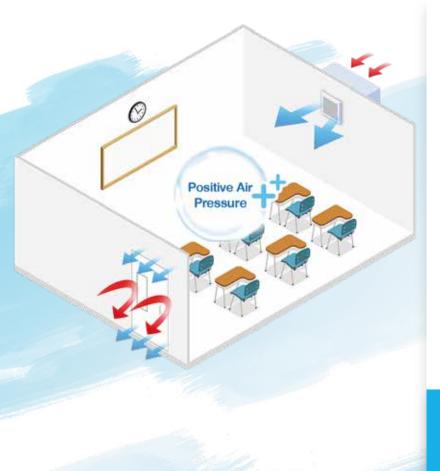

# What our system can do

Creates Positive Air Pressure System inside classrooms

Protects classrooms from fine particulate matter (PM2.5)

Protects classrooms from car exhaust and air pollution

Increases oxygen levels

Decreases accumulated carbon dioxide level

## How our system works

Our technology is specially designed to create clean air inside clients' facilities by using a Positive Air Pressure System. The system works by delivering fresh air from outside into your classrooms 24/7 and decontaminating it with our industrial-leading 6-Step Filtration System. This will create a one-way air flow system protecting your classrooms from contaminated air and keeping them clean all the time.